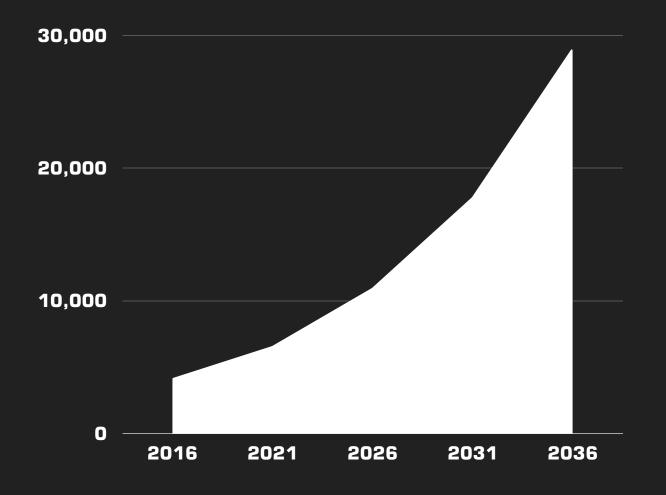

## OUR INSIGHTS

HBA PREDICTED GROWTH BASED ON THE ACTUAL GROWTH RATE TREND FROM 2016-2021

**5.8K FACEBOOK FOLLOWERS** 

**3.6K INSTAGRAM FOLLOWERS** 

**4.7K TIK TOK LIKES** 

20K PLAYERS & SPECTATORS THROUGH OUR DOORS ON A WEEKLY BASIS.